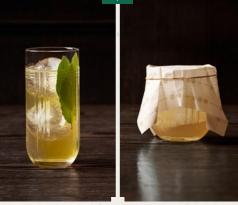

## SAM WOO JUNG

SINCE 1963

- **Rice Wine Based** 
  - Non-filtered rice wine with nurungji b Chang-gyeong 창경 16

a Seosomun 서소문 16

- Soju Based
- c Seoul Spring 서울의봄 16 Infused yuja soju high-ball

Soy-milk based rice wine with seoritae

d 1963 일구육삼 15 House-aged masil soju

> Nari 나리 17 Young lemon infused soju high-ball

Arisong Hae 아리송해 14 Infused ginseng soju high-ball

Camellia 동백 17 Omija soju high-ball