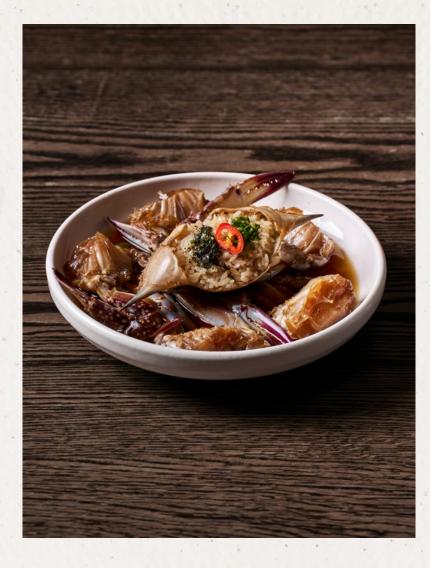

Red Shrimp 19 Hand chopped red shrimp pancake

Octopus 29 Spicy stir-fried octopus with assorted vegetables and sweet potato twiguim

Crab 31 Soy sauce marinated raw crab

Consuming raw or undercooked meats, poultry, seafood, shellfish, dairy, nuts or eggs may increase your risk of foodborne illness