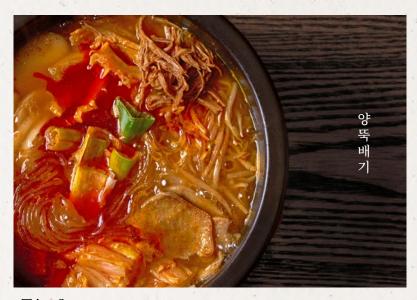

#### Seafood Soup 해물뚝배기 25 Spicy seafood broth served in a hot clay pot with crab, cod pancake, shrimp, sea mustard, dried pollack, tofu

Tripe Soup 양뚝배기 23 Beef broth served in a hot clay pot with beef brisket, tripe, tendon, tongue, cabbage, bean sprout, sweet potato noodles