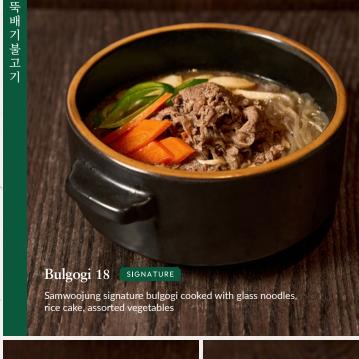

## 서울불고기 Bulgogi

The Seoul-style bulgogi at Samwoojung is marinated in a carefully crafted artisan soy sauce infused with Korean bamboo salt.

매일 만드는 반찬 세가지와 생선튀김, 쌈이 제공됩니다. The bulgolgi is served with three daily side dishes, fried fish, and a ssam set.

## Taste of 1963

We follow a family recipe that captures the essence of Seoul-style bulgogi distinguished by its flavorful broth-like sauce served in an elegant dome-shaped vessel.

> SAM WOO JUNG SINCE 1963