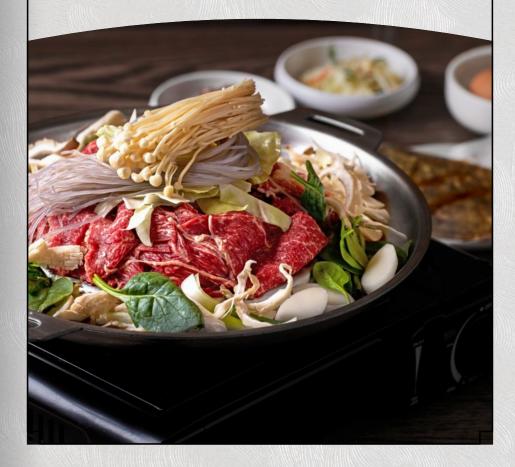

## 서울불고기 Bulgogi

The Seoul-style bulgogi at Samwoojung is marinated in a carefully crafted artisan soy sauce infused with Korean bamboo salt.

매일 만드는 반찬 세가지와 생선튀김, 쌈이 제공됩니다. The bulgolgi is served with three daily side dishes, fried fish, and a ssam set.

## Taste of 1963

We follow a family recipe that captures the essence of Seoul-style bulgogi distinguished by its flavorful broth-like sauce served in an elegant dome-shaped vessel.

> SAM WOO JUNG SINCE 1963