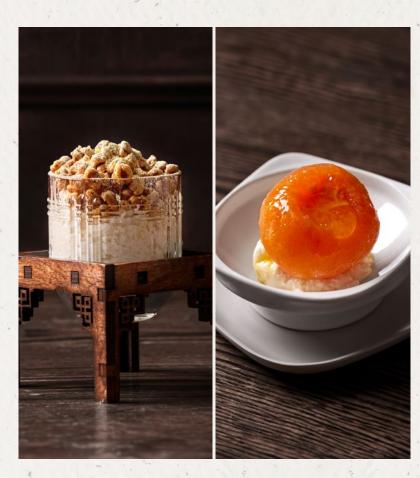

#### Rice Sherbet 햅쌀샤베트

24

Rice sherbet served with milk and topped with Korean honey, puffed wheat 9

#### Icy Persimmon 홍시

Icy half-dried persimmon served with Korean honey, ricotta cheese

디저트

6