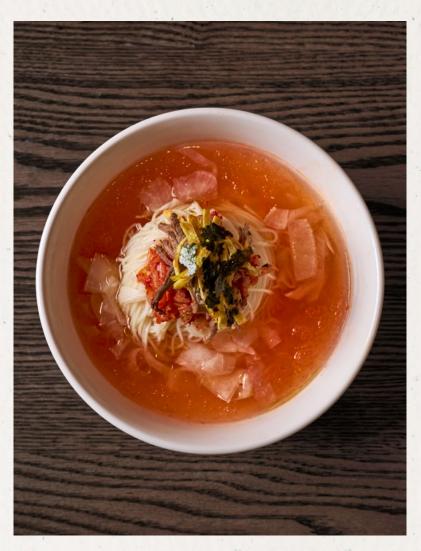

## Rice & Noodles

식사류

1

김치말이국수

Cold Kimchi Noodles 16

Thin wheat noodles in cold dongchimi and beef broth and served with radish kimchi, napa cabbage kimchi and beef brisket

깍두기볶음밥

 $\hat{a}_{i}$ 