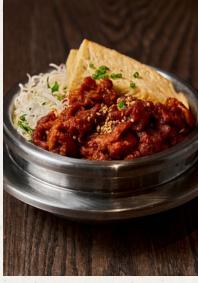

#### **Spicy Pork Over Rice** 17 두부제육덮밥

Korean gochujang sauce marinated pork and tofu over rice

Consuming raw or undercooked meats, poultry, seafood, shellfish, dairy, nuts or eggs may increase your risk of foodborne illness