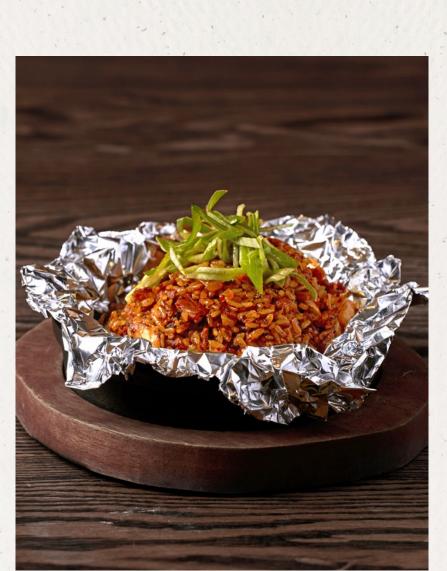

Kkakdugi Fried Rice 15 Stir-fried rice with spicy radish kimchi, pork, seaweed

Soup