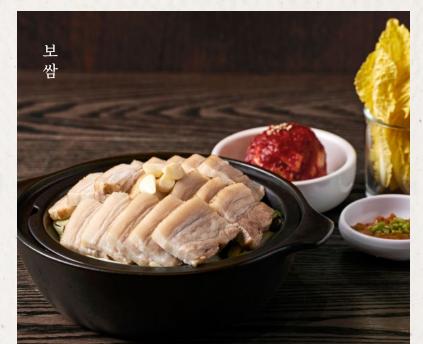

Consuming raw or undercooked meats, poultry, seafood, shellfish, dairy, nuts or eggs may increase your risk of foodborne illness

Bossam 31 DINNER ONLY Slow-cooked pork belly with housemade kimchi, seafood ssamjang & cabbage