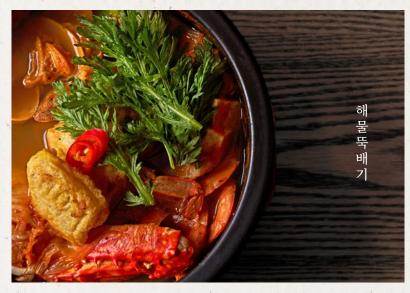

#### Seafood Soup 해물뚝배기 25 Spicy seafood broth served in a hot clay pot with crab, cod pancake, shrimp, sea mustard, dried pollack, tofu

Tripe Soup 양뚝배기 23 Beef broth served in a hot clay pot with beef brisket, tripe, tendon, tongue, cabbage, bean sprout, sweet potato noodles